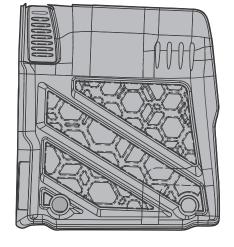

#### FLOOR LINERS SET TUNDRA 2015 CREWMAX

**PART #:** 1140NNTJTO01A16

#### **ALL TYPE OF CABS**

*LH RH PART #:* 1140ENTUTO01A18 *PART #:* 1140FNTUTO01A17