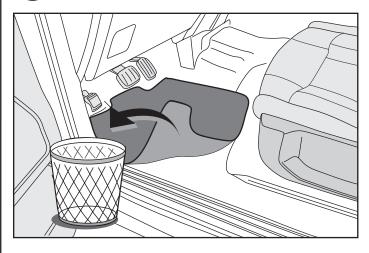

#### INSTALLATION MANUAL

FOR REAR SIDE REPEAT STEPS 3 & 4

RH

**FRONT** 

**REAR** 

**FRONT** 

8 LIFT UP

DATE: 11.01.2016