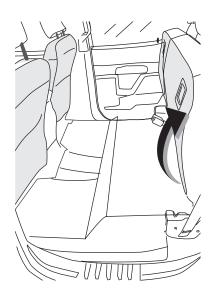

#### INSTALLATION MANUAL

FOR REAR SIDE REPEAT STEPS 3 & 4

RH

**FRONT** 

**REAR** 

**FRONT** 

8 LIFT UP

DATE: 11.01.2016