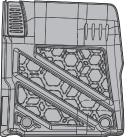

### TOYOTA-TUNDRA 2014-2021

#### **INSTALLATION MANUAL**

#### FLOOR LINERS SET TUNDRA 2015 CREWMAX

**PART #:** 1140NNTJTO01A16







#### **ALL TYPE OF CABS**

*LH RH PART #:* 1140ENTUTO01A18 *PART #:* 1140FNTUTO01A17

# **IMPORTANT**

NOT DESIGNED OR RECOMMENDED FOR MODELS EQUIPPED WITH VINYL FLOORING





## **TOOLS**







READ CAREFULLY BEFORE INSTALLATION

### **CHECK LIST**

\*Already installed in the piece

| ITEM | DESCRIPTION        | DRAWING         | AMOUNT               |
|------|--------------------|-----------------|----------------------|
| A    | * DOME - AIRDESIGN | <u>airdesia</u> | Included<br>3 pieces |



## **TOYOTA-TUNDRA 2014-2021**

#### **INSTALLATION MANUAL**



2 IDENTIFY

MAKE SURE YOUR VEHICLE ALREADY HAVE OEM CAR MAT FASTENERS YOU MUST HAVE THEM FOR PROPER INSTALLATION





IF IT DOES NOT HAVE, GET THIS PARTS FROM YOUR LOCAL DEALER

















DATE: 11.01.2016

México 01 800 623