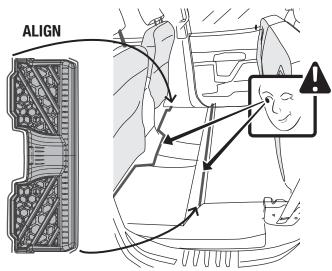

#### INSTALLATION MANUAL

FOR REAR SIDE REPEAT STEPS 3 & 4

RH

**FRONT** 

**REAR** 

**FRONT** 

8 LIFT UP

DATE: 11.01.2016