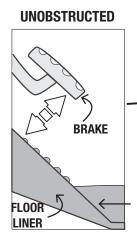

# **IMPORTANT**

FAILURE TO CORRECTLY INSTALL OR RE-INSTALL THE FLOOR LINER TO THE ABOVE INSTUCTIONS COULD RESULT IN THE LOSS OF CONTROL OF THE VEHICLE AND DEATH OR SERIOUS INJURY.

REGULAR CLEANIGN EXTENDS THE LIFE OF YOUR FLOOR LINERS. CLEAN USING ONLY A MILD DETERGENT SOAP AND WATER. DO NOT USE HARSH CHEMICALS OR ABRASIVE TYPE CLEANERS AS THESE PRODUCTS MAY DAMAGE THE FLOOR LINER.