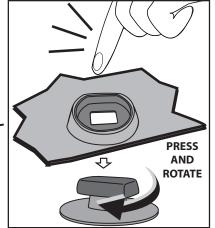

EWMAX

**PART #:** 1140NNTJTO01A16







#### **ALL TYPE OF CABS**

*LH RH PART #:* 1140ENTUTO01A18 *PART #:* 1140FNTUTO01A17

# **IMPORTANT**

NOT DESIGNED OR RECOMMENDED FOR MODELS EQUIPPED WITH VINYL FLOORING





## **TOOLS**







READ CAREFULLY BEFORE INSTALLATION

### **CHECK LIST**

\*Already installed in the piece

| ITEM | DESCRIPTION        | DRAWING         | AMOUNT               |
|------|--------------------|-----------------|----------------------|
| A    | * DOME - AIRDESIGN | <u>airdesia</u> | Included<br>3 pieces |



## **TOYOTA-TUNDRA 2014-2021**

#### **INSTALLATION MANUAL**



2 IDENTIFY

MAKE SURE YOUR VEHICLE ALREADY HAVE OEM CAR MAT FASTENERS YOU MUST HAVE THEM FOR PROPER INSTALLATION





IF IT DOES NOT HAVE, GET THIS PARTS FROM YOUR LOCAL DEALER

















DATE: 11.01.2016

México 01 800 623 79 52 / USA 844 280 2775

PG. 2



### TOYOTA-TUNDRA 2014-2021

#### INSTALLATION MANUAL





FOR REAR SIDE REPEAT STEPS 3 & 4

RH

**FRONT** 



**REAR** 

**FRONT** 





8 LIFT UP

DATE: 11.01.2016



**MOUNT** 





# **IMPORTANT**

FAILURE TO CORRECTLY INSTALL OR RE-INSTALL THE FLOOR LINER TO THE ABOVE INSTUCTIONS COULD RESULT IN THE LOSS OF CONTROL OF THE VEHICLE AND DEATH OR SERIOUS INJURY.

REGULAR CLEANIGN EXTENDS THE LIFE OF YOUR FLOOR LINERS. CLEAN USING ONLY A MILD DETERGENT SOAP AND WATER. DO NOT USE HARSH CHEMICALS OR ABRASIVE TYPE CLEANERS AS THESE PRODUCTS MAY DAMAGE THE FLOOR LINER.